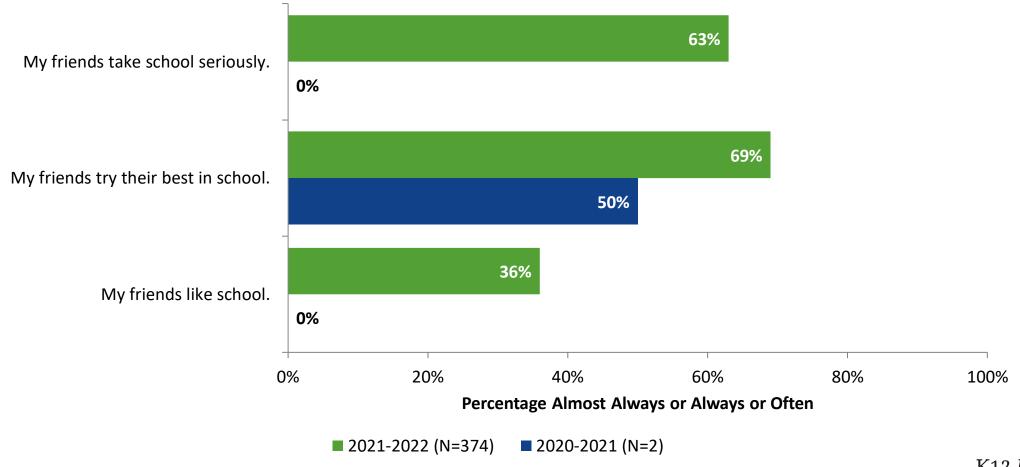

ments are true?



I see how what I'm learning in school relates to my future.

I see how subjects relate to one another.



35%

■ 2021-2022 (N=373) ■ 2020-2021 (N=2)



## **Self-Management**





## **Self-Management: Comparison Over Time**





#### Grit





## **Grit: Comparison Over Time**



#### **Involvement**





## **Involvement: Comparison Over Time**



#### **Future Goals**



## **Future Goals: Comparison Over Time**



## **Post-High School Plans**

Which of the following best describes your plans for after high school? (N=374)





### **Acceptance**





## **Acceptance: Comparison Over Time**



## **Relationships with Peers**





## Relationships with Peers: Comparison Over Time





## **Perceptions of Peers**





## **Perceptions of Peers: Comparison Over Time**





## **Relationships with Adults**



## Relationships with Adults: Comparison Over Time





Follow us on Twitter: @k12insight

www.k12insight.com