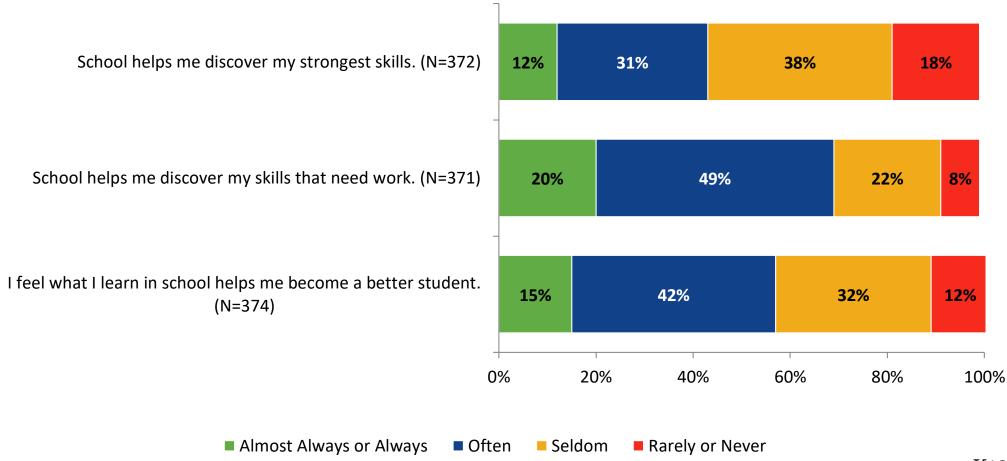

-----------------|----------------------------------------|----------------------------|---------------|-----------------|
| Secondary Students | 910                                    | 375                        | 41%           | 375             |



## **Overall Engagement**





## **Overall Engagement (Continued)**





## **Overall Engagement: Comparison Over Time**



## **Overall Engagement: Comparison Over Time (Continued)**





#### **Like School**

How frequently do you feel the following statement is true? Generally, I like school. (N=375)



## **Like School: Comparison Over Time**

How frequently do you feel the following statement is true? Generally, I like school.





## **Class Experience**





## **Class Experience: Comparison Over Time**



## **Student Experience**





## **Student Experience: Comparison Over Time**



## **Academic Support**





## **Academic Support: Comparison Over Time**





#### Relevance





## **Relevance: Comparison Over Time**

How frequently do you feel the following statements are true?



I see how what I'm learning in school relates to my future.

I see how subjects relate to one another.



35%

■ 2021-2022 (N=373) ■ 2020-2021 (N=2)



## **Self-Management**





## **Self-Management: Comparison Over Time**





#### Grit





## **Grit: Comparison Over Time**



#### **Involvement**





## **Involvement: Comparison Over Time**



#### **Future Goals**



## **Future Goals: Comparison Over Time**



## **Post-High School Plans**

Which of the following best describes your plans for after high school? (N=374)





##