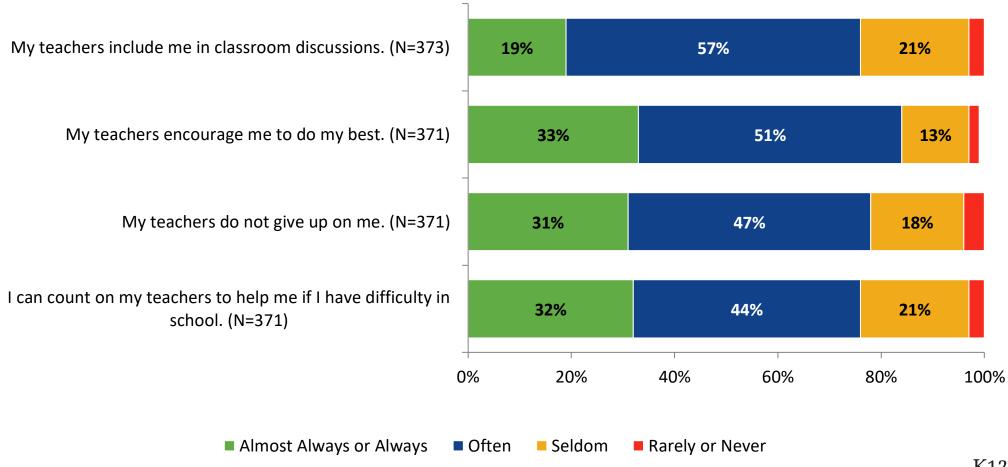

-------|---------------|-----------------|
| Secondary Students | 910                                    | 375                        | 41%           | 375             |



## **Overall Engagement**





## **Overall Engagement (Continued)**





## **Overall Engagement: Comparison Over Time**



## **Overall Engagement: Comparison Over Time (Continued)**





#### **Like School**

How frequently do you feel the following statement is true? Generally, I like school. (N=375)



## **Like School: Comparison Over Time**

How frequently do you feel the following statement is true? Generally, I like school.





## **Class Experience**





## **Class Experience: Comparison Over Time**



## **Student Experience**





## **Student Experience: Comparison Over Time**



## **Academic Support**





## **Academic Support: Comparison Over Time**





#### Relevance





## **Relevance: Comparison Over Time**

How frequently do you feel the following statements are true?



I see how what I'm learning in school relates to my future.

I see how subjects relate to one another.



35%

■ 2021-2022 (N=373) ■ 2020-2021 (N=2)



## **Self-Management**





## **Self-Management: Comparison Over Time**





#### Grit





## **Grit: Comparison Over Time**



#### **Involvement**





## **Involvement: Comparison Over Time**



#### **Future Goals**



## **Future Goals: Comparison Over Time**



## **Post-High School Plans**

Which of the following best describes your plans for after high school? (N=374)





### **Acceptance**





## **Acceptance: Comparison Over Time**



## **Relationsh