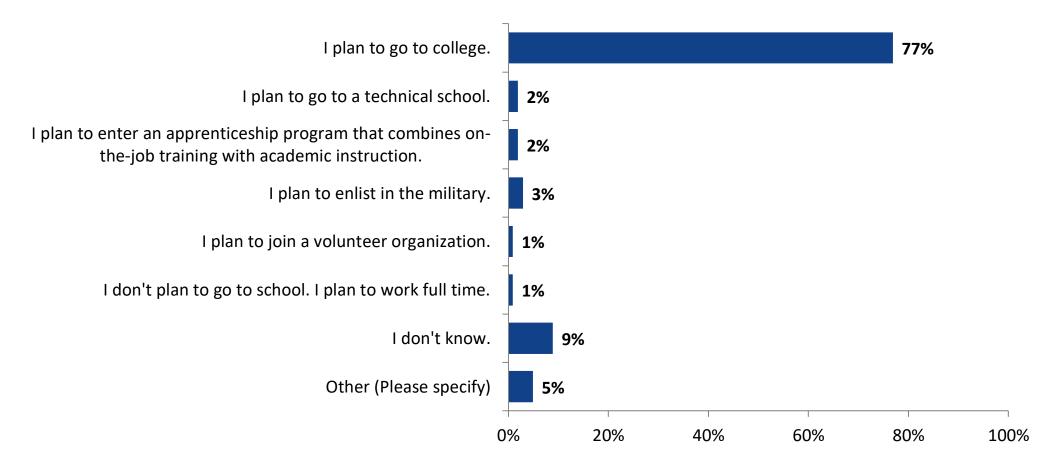

## **Post-High School Plans**

Which of the following best describes your plans for after high school? (N=374)