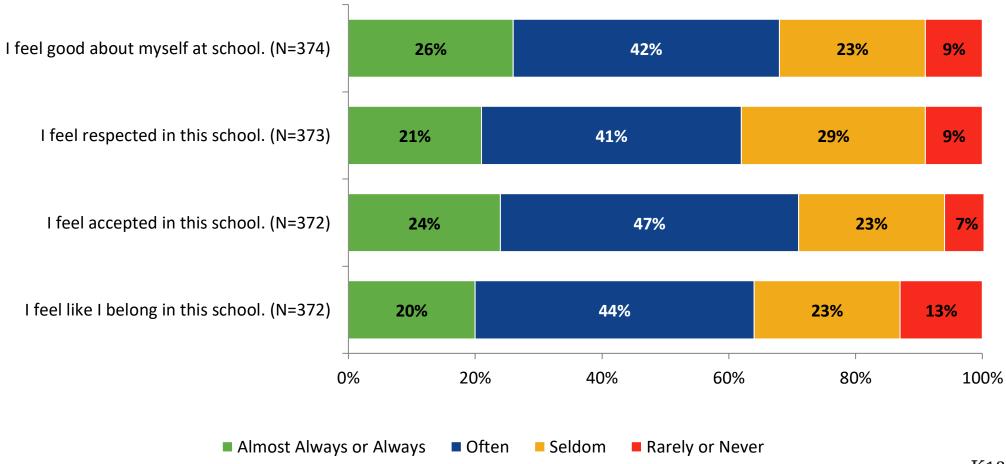

xperience: Comparison Over Time**



## **Academic Support**





## **Academic Support: Comparison Over Time**





#### Relevance





## **Relevance: Comparison Over Time**

How frequently do you feel the following statements are true?



I see how what I'm learning in school relates to my future.

I see how subjects relate to one another.



35%

■ 2021-2022 (N=373) ■ 2020-2021 (N=2)



## **Self-Management**





## **Self-Management: Comparison Over Time**





#### Grit





## **Grit: Comparison Over Time**



#### **Involvement**





## **Involvement: Comparison Over Time**



#### **Future Goals**



## **Future Goals: Comparison Over Time**



## **Post-High School Plans**

Which of the following best describes your plans for after high school? (N=374)





### **Acceptance**





## **Acceptance: Comparison Over Time**



## **Relationships with Peers**





## Relationships with Peers: Comparison Over Time





## **Perceptions of Peers**





## **Perceptions of Peers: Comparison Over Time**





## **Relationships with Adults**



## Relationships with Adults: Comparison Over Time





Follow us on Twitter: @k12insight

www.k12insight.com