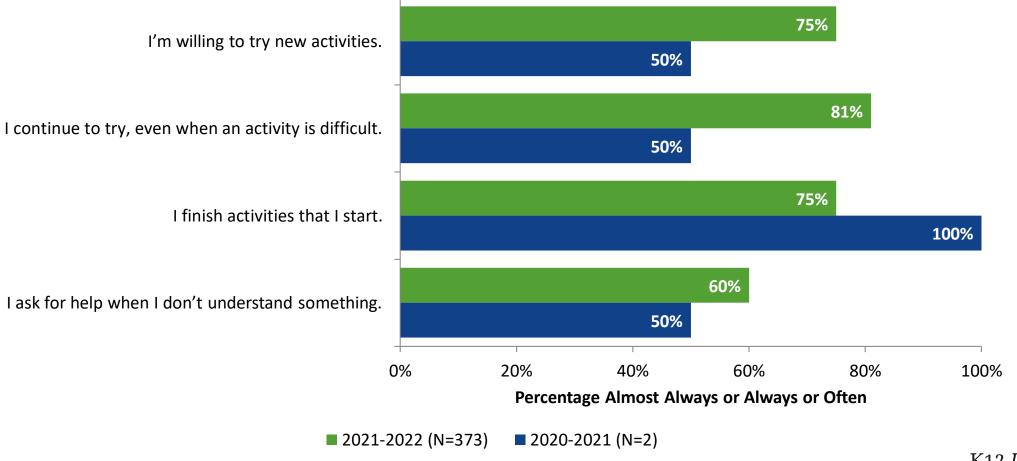

ke school. (N=375)



## **Like School: Comparison Over Time**

How frequently do you feel the following statement is true? Generally, I like school.





## **Class Experience**





## **Class Experience: Comparison Over Time**



## **Student Experience**





## **Student Experience: Comparison Over Time**



## **Academic Support**





## **Academic Support: Comparison Over Time**





#### Relevance





## **Relevance: Comparison Over Time**

How frequently do you feel the following statements are true?



I see how what I'm learning in school relates to my future.

I see how subjects relate to one another.



35%

■ 2021-2022 (N=373) ■ 2020-2021 (N=2)



## **Self-Management**





## **Self-Management: Comparison Over Time**





#### Grit





## **Grit: Comparison Over Time**



#### **Involvement**





## **Involvement: Comparison Over Time**



#### **Future Goals**



## **Future Goals: Comparison Over Time**



## **Post-High School Plans**

Which of the following best describes your plans for after high school? (N=374)





### **Acceptance**





## **Acceptance: Comparison Over Time**



## **Relationships with Peers**





## Relationships with Peers: Comparison Over Time





## **Perceptions of Peers**





## **Perceptions of Peers: Comparison Over Time**





## **Relationships with Adults**



## Relationships with Adults: Comparison Over Time





Follow us on Twitter: @k12insight

www.k12insight.com