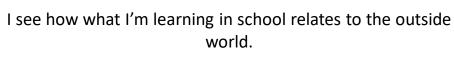

## **Relevance: Comparison Over Time**

How frequently do you feel the following statements are true?

I see how what I'm learning in school relates to my future.

I see how subjects relate to one another.

35%

■ 2021-2022 (N=373) ■ 2020-2021 (N=2)