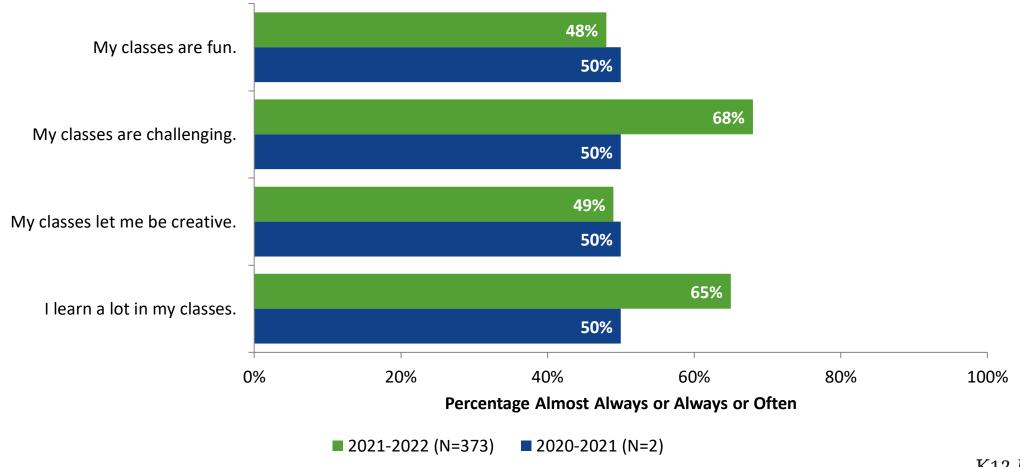

Rate | Total Responses |
|--------------------|----------------------------------------|----------------------------|---------------|-----------------|
| Secondary Students | 910                                    | 375                        | 41%           | 375             |



## **Overall Engagement**





## **Overall Engagement (Continued)**





## **Overall Engagement: Comparison Over Time**



## **Overall Engagement: Comparison Over Time (Continued)**





#### **Like School**

How frequently do you feel the following statement is true? Generally, I like school. (N=375)



## **Like School: Comparison Over Time**

How frequently do you feel the following statement is true? Generally, I like school.





## **Class Experience**





## **Class Experience: Comparison Over Time**



## **Student Experience**





## **Student Experience: Comparison Over Time**



## **Academic Support**





## **Academic Support: Comparison Over Time**





#### Relevance





## **Relevance: Comparison Over Time**

How frequently do you feel the following statements are true?



I see how what I'm learning in school relates to my future.

I see how subjects relate to one another.



35%

■ 2021-2022 (N=373) ■ 2020-2021 (N=2)



## **Self-Management**





## **Self-Management: Comparison Over Time**





#### Grit





## **Grit: Comparison Over Time**



#### **Involvement**





## **Involvement: Comparison Over Time**



#### **Future Goals**



## **Future Goals: Comparison Over Time**



## **Post-High School Plans**

Which of the following best describes your plans for after