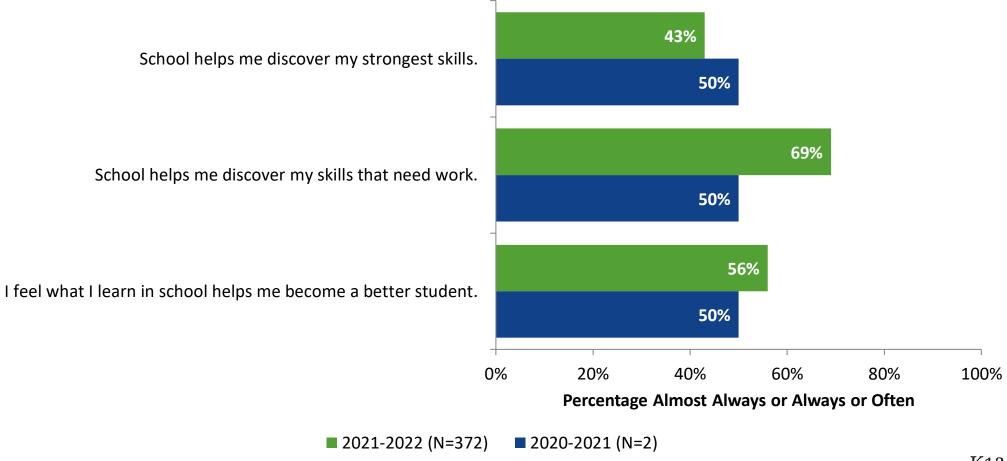

-----|----------------------------|---------------|-----------------|
| Secondary Students | 910                                    | 375                        | 41%           | 375             |



## **Overall Engagement**





## **Overall Engagement (Continued)**





## **Overall Engagement: Comparison Over Time**



## **Overall Engagement: Comparison Over Time (Continued)**





#### **Like School**

How frequently do you feel the following statement is true? Generally, I like school. (N=375)



## **Like School: Comparison Over Time**

How frequently do you feel the following statement is true? Generally, I like school.





## **Class Experience**





## **Class Experience: Comparison Over Time**



## **Student Experience**





## **Student Experience: Comparison Over Time**



## **Academic Support**





## **Academic Support: Comparison Over Time**





#### Relevance





## **Relevance: Comparison Over Time**

How frequently do you feel the following statements are true?



I see how what I'm learning in school relates to my future.

I see how subjects relate to one another.



35%

■ 2021-2022 (N=373) ■ 2020-2021 (N=2)



## **Self-Management**





## **Self-Management: Comparison Over Time**





#### Grit





## **Grit: Comparison Over Time**



#### **Involvement**





## **Involvement: Comparison Over Time**



#### **Future Goals**



## **Future Goals: Comparison Over Time**



## **Post-High School Plans**

Which of the following best describes your plans for after high school? (N=374)





### **Acceptance**





## **Acceptance: Comparison Ove