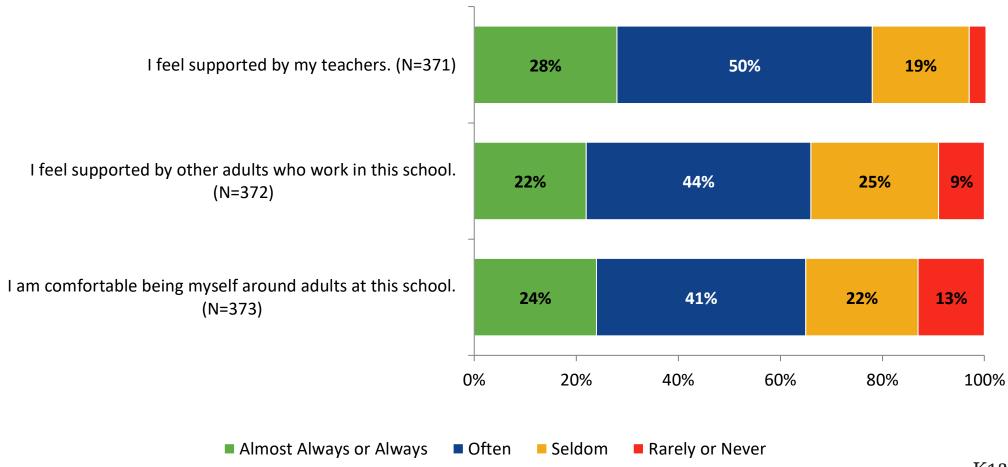

learning in school relates to my future.

I see how subjects relate to one another.



35%

■ 2021-2022 (N=373) ■ 2020-2021 (N=2)



## **Self-Management**





## **Self-Management: Comparison Over Time**





#### Grit





## **Grit: Comparison Over Time**



#### **Involvement**





## **Involvement: Comparison Over Time**



#### **Future Goals**



## **Future Goals: Comparison Over Time**



## **Post-High School Plans**

Which of the following best describes your plans for after high school? (N=374)





### **Acceptance**





## **Acceptance: Comparison Over Time**



## **Relationships with Peers**





## Relationships with Peers: Comparison Over Time





## **Perceptions of Peers**





## **Perceptions of Peers: Comparison Over Time**





## **Relationships with Adults**



## Relationships with Adults: Comparison Over Time





Follow us on Twitter: @k12insight

www.k12insight.com