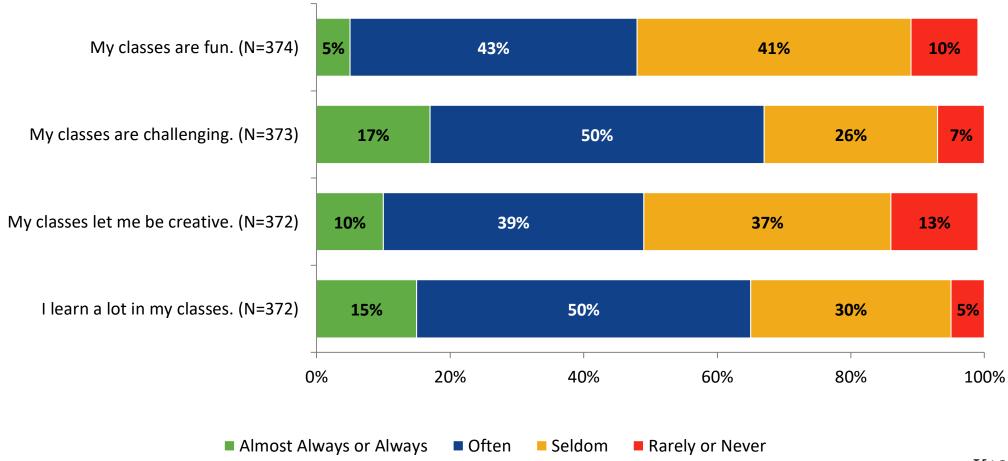

red (NMax) | Number of Responses<br>(N) | Response Rate | Total Responses |
|--------------------|----------------------------------------|----------------------------|---------------|-----------------|
| Secondary Students | 910                                    | 375                        | 41%           | 375             |



## **Overall Engagement**





## **Overall Engagement (Continued)**





## **Overall Engagement: Comparison Over Time**



## **Overall Engagement: Comparison Over Time (Continued)**





#### **Like School**

How frequently do you feel the following statement is true? Generally, I like school. (N=375)



## **Like School: Comparison Over Time**

How frequently do you feel the following statement is true? Generally, I like school.





## **Class Experience**





## **Class Experience: Comparison Over Time**



## **Student Experience**





## **Student Experience: Comparison Over Time**



## **Academic Support**





## **Academic Support: Comparison Over Time**





#### Relevance





## **Relevance: Comparison Over Time**

How frequently do you feel the following statements are true?



I see how what I'm learning in school relates to my future.

I see how subjects relate to one another.



35%

■ 2021-2022 (N=373) ■ 2020-2021 (N=2)



## **Self-Management**





## **Self-Management: Comparison Over Time**





#### Grit





## **Grit: Comparison Over Time**



#### **Involvement**





## **Involvement: Comparison Over Time**



#### **Future Goals**



## **Future Goals: Comparison Over Time**



## **Post-High School Plans**

Which o