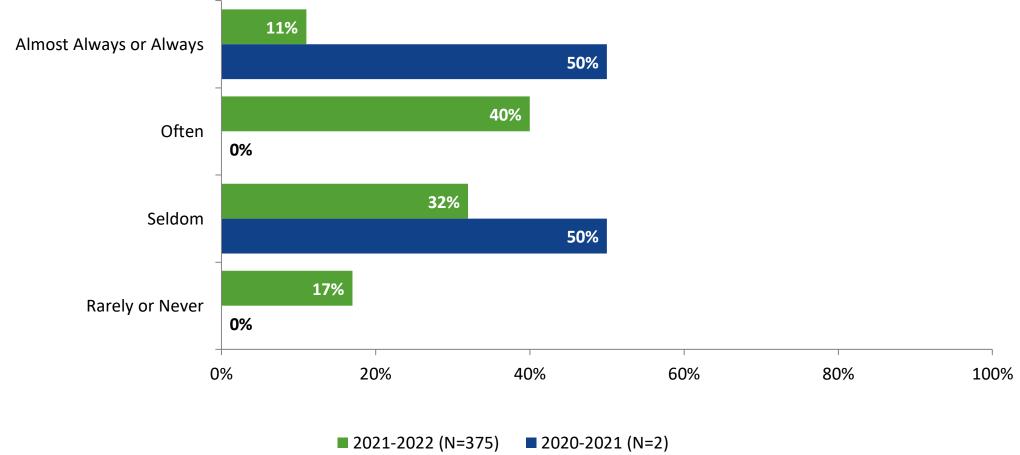

Number of Invitations Delivered (NMax) | Number of Responses<br>(N) | Response Rate | Total Responses |
|--------------------|----------------------------------------|----------------------------|---------------|-----------------|
| Secondary Students | 910                                    | 375                        | 41%           | 375             |



## **Overall Engagement**





## **Overall Engagement (Continued)**





## **Overall Engagement: Comparison Over Time**



## **Overall Engagement: Comparison Over Time (Continued)**





#### **Like School**

How frequently do you feel the following statement is true? Generally, I like school. (N=375)



## **Like School: Comparison Over Time**

How frequently do you feel the following statement is true? Generally, I like school.





## **Class Experience**





## **Class Experience: Comparison Over Time**



## **Student Experience**





## **Student Experience: Comparison Over Time**



## **Academic Support**





## **Academic Support: Comparison Over Time**





#### Relevance





## **Relevance: Comparison Over Time**

How frequently do you feel the following statements are true?



I see how what I'm learning in school relates to my future.

I see how subjects relate to one another.



35%

■ 2021-2022 (N=373) ■ 2020-2021 (N=2)



## **Self-Management**





## **Self-Management: Comparison Over Time**





#### Grit





## **Grit: Comparison Over Time**



#### **Involvement**





## **Involvement: Comparison Over Time**



#### **Future Goals**



## **Future Goals: Comparison Over Time**



## **Post