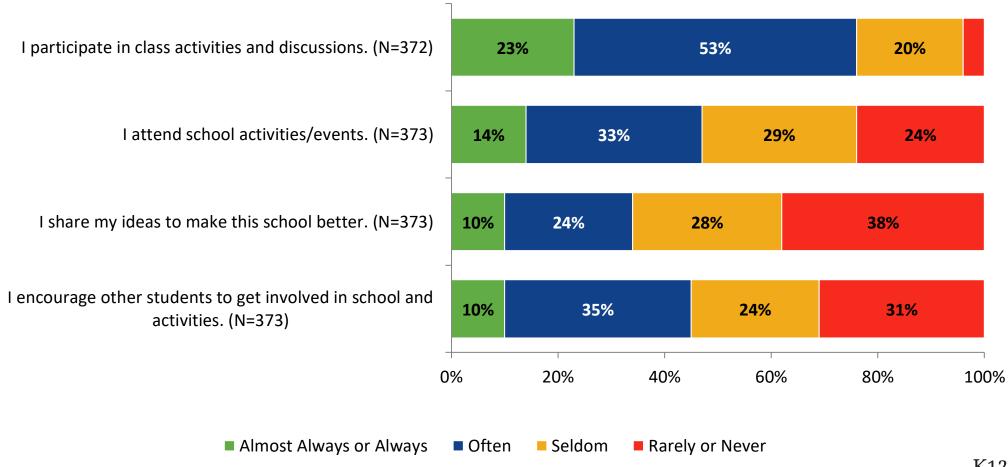

**Like School: Comparison Over Time**

How frequently do you feel the following statement is true? Generally, I like school.





## **Class Experience**





## **Class Experience: Comparison Over Time**



## **Student Experience**





## **Student Experience: Comparison Over Time**



## **Academic Support**





## **Academic Support: Comparison Over Time**





#### Relevance





## **Relevance: Comparison Over Time**

How frequently do you feel the following statements are true?



I see how what I'm learning in school relates to my future.

I see how subjects relate to one another.



35%

■ 2021-2022 (N=373) ■ 2020-2021 (N=2)



## **Self-Management**





## **Self-Management: Comparison Over Time**





#### Grit





## **Grit: Comparison Over Time**



#### **Involvement**





## **Involvement: Comparison Over Time**



#### **Future Goals**



## **Future Goals: Comparison Over Time**



## **Post-High School Plans**

Which of the following best describes your plans for after high school? (N=374)





### **Acceptance**





## **Acceptance: Comparison Over Time**



## **Relationships with Peers**





## Relationships with Peers: Comparison Over Time





## **Perceptions of Peers**





## **Perceptions of Peers: Comparison Over Time**





## **Relationships with Adults**



## Relationships with Adults: Comparison Over Time





Follow us on Twitter: @k12insight

www.k12insight.com