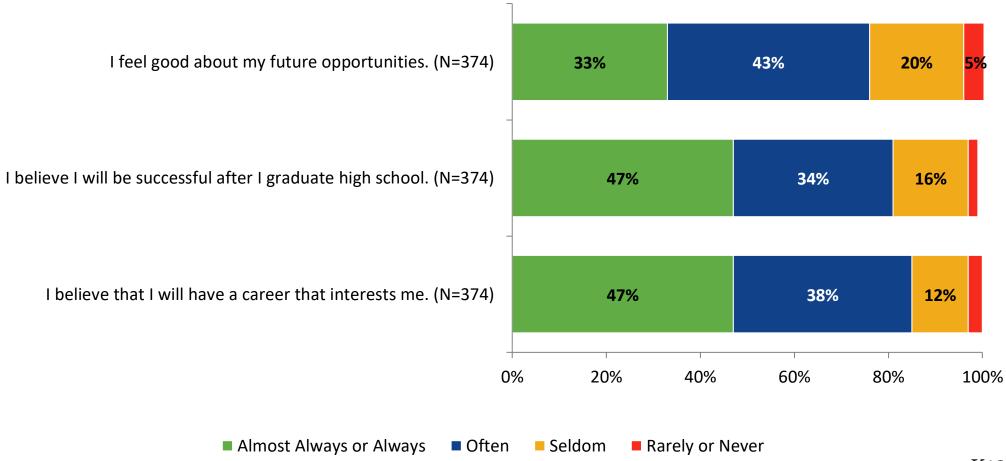

following statement is true? Generally, I like school.





## **Class Experience**





## **Class Experience: Comparison Over Time**



## **Student Experience**





## **Student Experience: Comparison Over Time**



## **Academic Support**





## **Academic Support: Comparison Over Time**





#### Relevance





## **Relevance: Comparison Over Time**

How frequently do you feel the following statements are true?



I see how what I'm learning in school relates to my future.

I see how subjects relate to one another.



35%

■ 2021-2022 (N=373) ■ 2020-2021 (N=2)



## **Self-Management**





## **Self-Management: Comparison Over Time**





#### Grit





## **Grit: Comparison Over Time**



#### **Involvement**





## **Involvement: Comparison Over Time**



#### **Future Goals**



## **Future Goals: Comparison Over Time**



## **Post-High School Plans**

Which of the following best describes your plans for after high school? (N=374)





### **Acceptance**





## **Acceptance: Comparison Over Time**



## **Relationships with Peers**





## Relationships with Peers: Comparison Over Time





## **Perceptions of Peers**





## **Perceptions of Peers: Comparison Over Time**





## **Relationships with Adults**



## Relationships with Adults: Comparison Over Time





Follow us on Twitter: @k12insight

www.k12insight.com