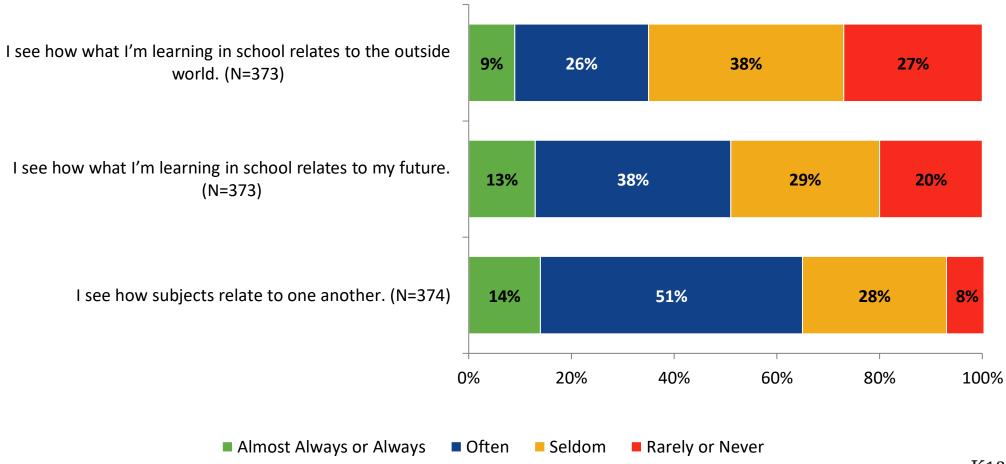

| 375                        | 41%           | 375             |



## **Overall Engagement**





## **Overall Engagement (Continued)**





## **Overall Engagement: Comparison Over Time**



## **Overall Engagement: Comparison Over Time (Continued)**





#### **Like School**

How frequently do you feel the following statement is true? Generally, I like school. (N=375)



## **Like School: Comparison Over Time**

How frequently do you feel the following statement is true? Generally, I like school.





## **Class Experience**





## **Class Experience: Comparison Over Time**



## **Student Experience**





## **Student Experience: Comparison Over Time**



## **Academic Support**





## **Academic Support: Comparison Over Time**





#### Relevance





## **Relevance: Comparison Over Time**

How frequently do you feel the following statements are true?



I see how what I'm learning in school relates to my future.

I see how subjects relate to one another.



35%

■ 2021-2022 (N=373) ■ 2020-2021 (N=2)



## **Self-Management**





## **Self-Management: Comparison Over Time**





#### Grit





## **Grit: Comparison Over Time**



#### **Involvement**





## **Involvement: Comparison Over Time**



#### **Future Goals**



## **Future Goals: Comparison Over Time**



## **Post-High School Plans**

Which of the following best describes your plans for after high school? (N=374)





### **Acceptance**





## **Acceptance: Comparison Over Time**



## **Relationships with Peers**





## Relationships with Peers: Comparison Over Time