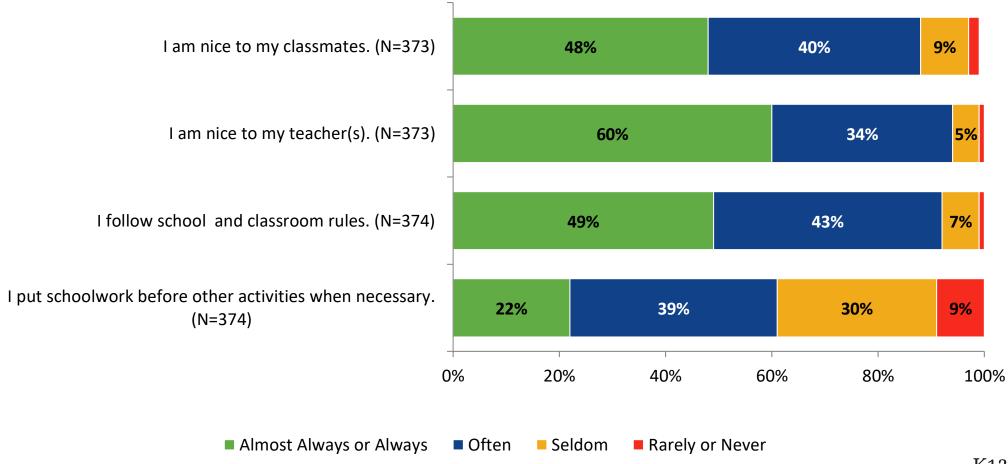

*





#### **Like School**

How frequently do you feel the following statement is true? Generally, I like school. (N=375)



## **Like School: Comparison Over Time**

How frequently do you feel the following statement is true? Generally, I like school.





## **Class Experience**





## **Class Experience: Comparison Over Time**



## **Student Experience**





## **Student Experience: Comparison Over Time**



## **Academic Support**





## **Academic Support: Comparison Over Time**





#### Relevance





## **Relevance: Comparison Over Time**

How frequently do you feel the following statements are true?



I see how what I'm learning in school relates to my future.

I see how subjects relate to one another.



35%

■ 2021-2022 (N=373) ■ 2020-2021 (N=2)



## **Self-Management**





## **Self-Management: Comparison Over Time**





#### Grit





## **Grit: Comparison Over Time**



#### **Involvement**





## **Involvement: Comparison Over Time**



#### **Future Goals**



## **Future Goals: Comparison Over Time**



## **Post-High School Plans**

Which of the following best describes your plans for after high school? (N=374)





### **Acceptance**





## **Acceptance: Comparison Over Time**



## **Relationships with Peers**





## Relationships with Peers: Comparison Over Time





## **Perceptions of Peers**





## **Perceptions of Peers: Comparison Over Time**





## **Relationships with Adults**



## Relationships with Adults: Comparison Over Time





Follow us on Twitter: @k12insight

www.k12insight.com