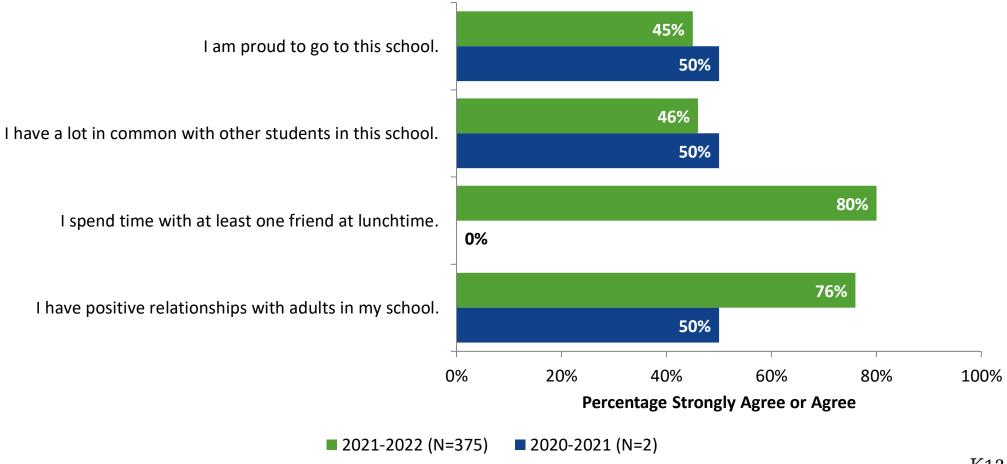

## Relationships with Peers: Comparison Over Time

## **Perceptions of Peers: Comparison Over Time**

## Relationships with Adults: Comparison Over Time

Follow us on Twitter: @k12insight

www.k12insight.com