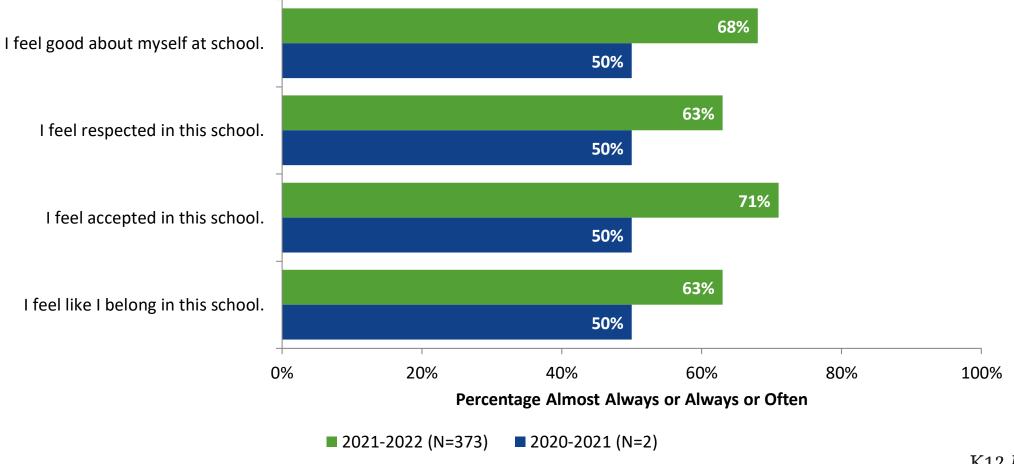

demic Support**





## **Academic Support: Comparison Over Time**





#### Relevance





## **Relevance: Comparison Over Time**

How frequently do you feel the following statements are true?



I see how what I'm learning in school relates to my future.

I see how subjects relate to one another.



35%

■ 2021-2022 (N=373) ■ 2020-2021 (N=2)



## **Self-Management**





## **Self-Management: Comparison Over Time**





#### Grit





## **Grit: Comparison Over Time**



#### **Involvement**





## **Involvement: Comparison Over Time**



#### **Future Goals**



## **Future Goals: Comparison Over Time**



## **Post-High School Plans**

Which of the following best describes your plans for after high school? (N=374)





### **Acceptance**





## **Acceptance: Comparison Over Time**



## **Relationships with Peers**





## Relationships with Peers: Comparison Over Time





## **Perceptions of Peers**





## **Perceptions of Peers: Comparison Over Time**





## **Relationships with Adults**



## Relationships with Adults: Comparison Over Time





Follow us on Twitter: @k12insight

www.k12insight.com