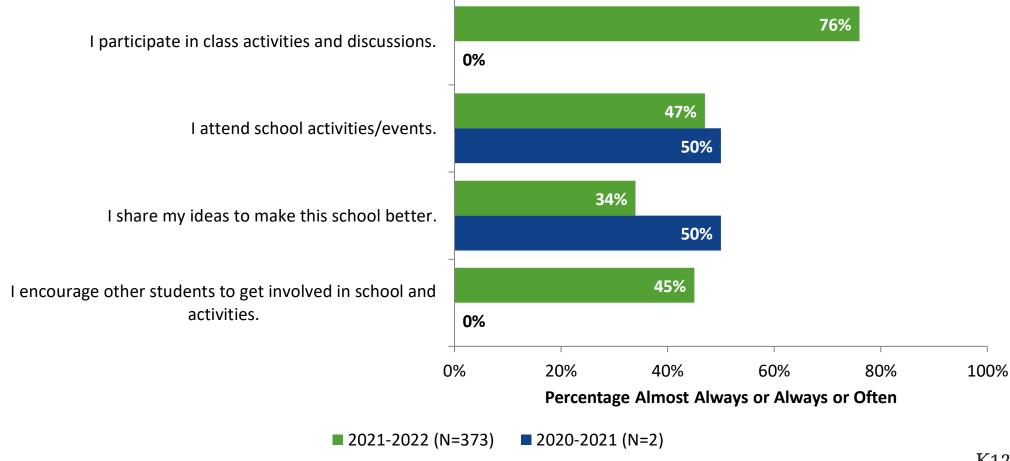

equently do you feel the following statement is true? Generally, I like school.





## **Class Experience**





## **Class Experience: Comparison Over Time**



## **Student Experience**





## **Student Experience: Comparison Over Time**



## **Academic Support**





## **Academic Support: Comparison Over Time**





#### Relevance





## **Relevance: Comparison Over Time**

How frequently do you feel the following statements are true?



I see how what I'm learning in school relates to my future.

I see how subjects relate to one another.



35%

■ 2021-2022 (N=373) ■ 2020-2021 (N=2)



## **Self-Management**





## **Self-Management: Comparison Over Time**





#### Grit





## **Grit: Comparison Over Time**



#### **Involvement**





## **Involvement: Comparison Over Time**



#### **Future Goals**



## **Future Goals: Comparison Over Time**



## **Post-High School Plans**

Which of the following best describes your plans for after high school? (N=374)





### **Acceptance**





## **Acceptance: Comparison Over Time**



## **Relationships with Peers**





## Relationships with Peers: Comparison Over Time





## **Perceptions of Peers**





## **Perceptions of Peers: Comparison Over Time**





## **Relationships with Adults**



## Relationships with Adults: Comparison Over Time





Follow us on Twitter: @k12insight

www.k12insight.com