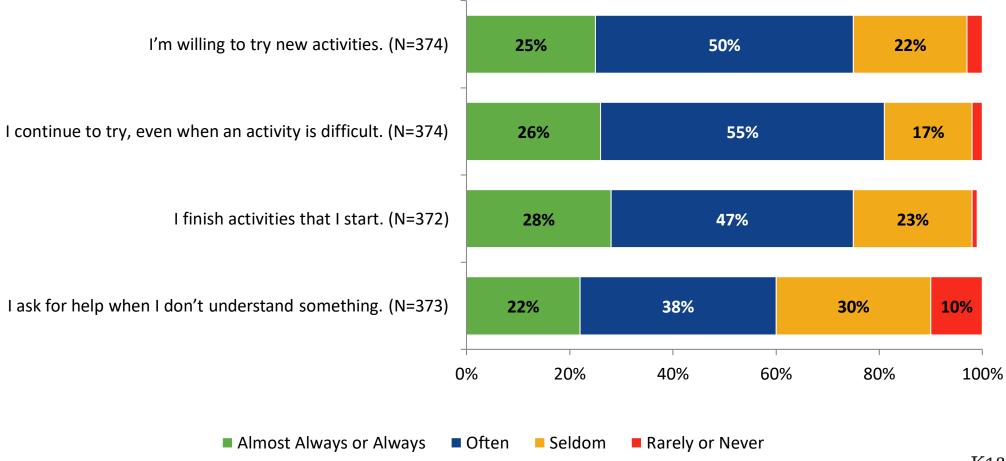

wing statement is true? Generally, I like school. (N=375)



## **Like School: Comparison Over Time**

How frequently do you feel the following statement is true? Generally, I like school.





## **Class Experience**





## **Class Experience: Comparison Over Time**



## **Student Experience**





## **Student Experience: Comparison Over Time**



## **Academic Support**





## **Academic Support: Comparison Over Time**





#### Relevance





## **Relevance: Comparison Over Time**

How frequently do you feel the following statements are true?



I see how what I'm learning in school relates to my future.

I see how subjects relate to one another.



35%

■ 2021-2022 (N=373) ■ 2020-2021 (N=2)



## **Self-Management**





## **Self-Management: Comparison Over Time**





#### Grit





## **Grit: Comparison Over Time**



#### **Involvement**





## **Involvement: Comparison Over Time**



#### **Future Goals**



## **Future Goals: Comparison Over Time**



## **Post-High School Plans**

Which of the following best describes your plans for after high school? (N=374)





### **Acceptance**





## **Acceptance: Comparison Over Time**



## **Relationships with Peers**





## Relationships with Peers: Comparison Over Time





## **Perceptions of Peers**





## **Perceptions of Peers: Comparison Over Time**





## **Relationships with Adults**



## Relationships with Adults: Comparison Over Time





Follow us on Twitter: @k12insight

www.k12insight.com