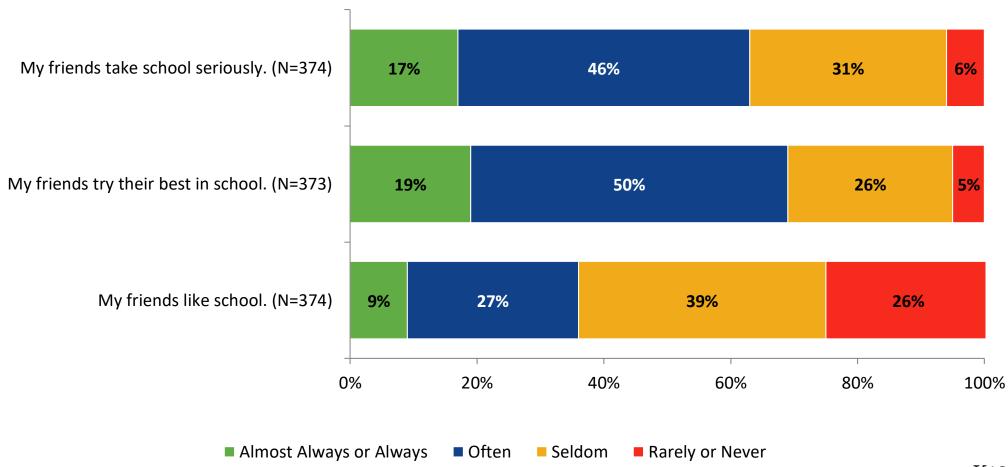

Time**

How frequently do you feel the following statements are true?



I see how what I'm learning in school relates to my future.

I see how subjects relate to one another.



35%

■ 2021-2022 (N=373) ■ 2020-2021 (N=2)



## **Self-Management**





## **Self-Management: Comparison Over Time**





#### Grit





## **Grit: Comparison Over Time**



#### **Involvement**





## **Involvement: Comparison Over Time**



#### **Future Goals**



## **Future Goals: Comparison Over Time**



## **Post-High School Plans**

Which of the following best describes your plans for after high school? (N=374)





### **Acceptance**





## **Acceptance: Comparison Over Time**



## **Relationships with Peers**





## Relationships with Peers: Comparison Over Time





## **Perceptions of Peers**





## **Perceptions of Peers: Comparison Over Time**





## **Relationships with Adults**



## Relationships with Adults: Comparison Over Time





Follow us on Twitter: @k12insight

www.k12insight.com