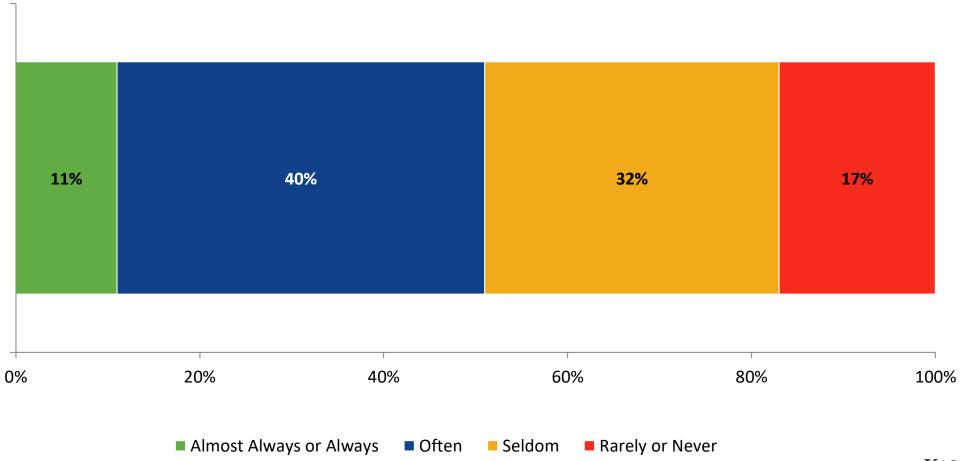

Survey for Secondary Students: Lakewood High School

Results

2021-2022 School Year



## **Participation**

| Responding Group   | Number of Invitations Delivered (NMax) | Number of Responses<br>(N) | Response Rate | Total Responses |
|--------------------|----------------------------------------|----------------------------|---------------|-----------------|
| Secondary Students | 910                                    | 375                        | 41%           | 375             |



## **Overall Engagement**





## **Overall Engagement (Continued)**





## **Overall Engagement: Comparison Over Time**



## **Overall Engagement: Comparison Over Time (Continued)**





#### **Like School**

How frequently do you feel the following statement is true? Generally, I like school. (N=375)



## **Like School: Comparison Over Time**

How frequently do you feel the following statement is true? Generally, I like school.





## **Class Experience**





## **Class Experience: Comparison Over Time**



## **Student Experience**





## **Student Experience: Comparison Over Time**



## **Academic Support**





## **Academic Support: Comparison Over Time**





#### Relevance





## **Relevance: Comparison Over Time**

How frequently do you feel the following statements are true?



I see how what I'm learning in school relates to my future.

I see how subjects relate to one another.



35%

■ 2021-2022 (N=373) ■ 2020-2021 (N=2)



## **Self-Management**





## **Self-Management: Comparison Over Time**





#### Grit





## **Grit: Comparison Over Time**



#### **Involvement