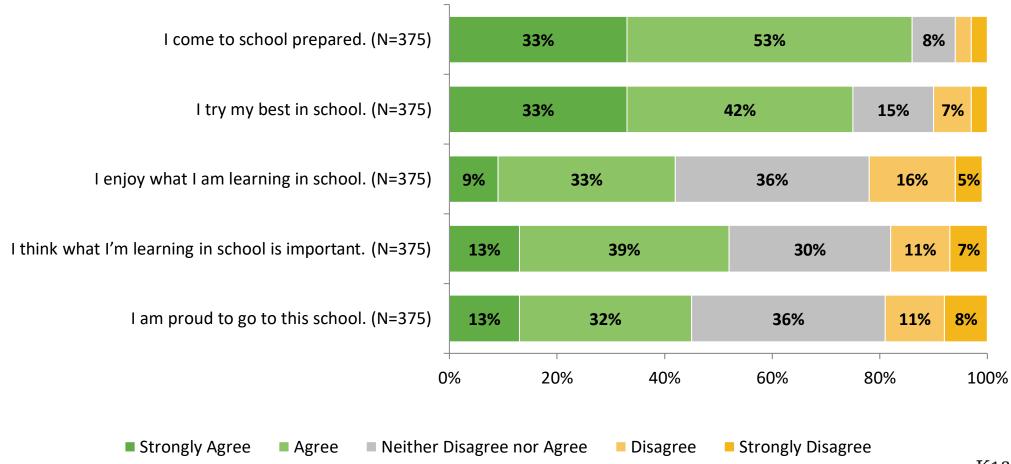

# Student Engagement Survey for Secondary Students: Lakewood High School

Results

2021-2022 School Year



## **Participation**

| Responding Group   | Number of Invitations Delivered (NMax) | Number of Responses<br>(N) | Response Rate | Total Responses |
|--------------------|----------------------------------------|----------------------------|---------------|-----------------|
| Secondary Students | 910                                    | 375                        | 41%           | 375             |



## **Overall Engagement**





## **Overall Engagement (Continued)**





## **Overall Engagement: Comparison Over Time**



## **Overall Engagement: Comparison Over Time (Continued)**





#### **Like School**

How frequently do you feel the following statement is true? Generally, I like school. (N=375)



## **Like School: Comparison Over Time**

How frequently do you feel the following statement is true? Generally, I like school.





## **Class Experience**





## **Class Experience: Comparison Over Time**



## **Student Experience**





## **Student Experience: Comparison Over Time**



## **Academic Support**





## **Academic Support: Comparison Over Time**





#### Relevance





## **Relevance: Comparison Over Time**

How frequently do you feel the following statements are true?



I see how what I'm l