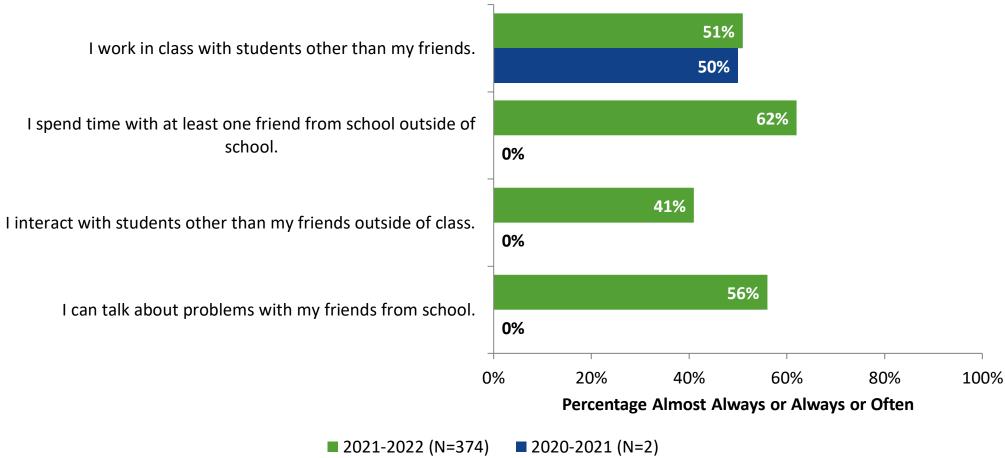

## **Relevance: Comparison Over Time**

How frequently do you feel the following statements are true?



I see how what I'm learning in school relates to my future.

I see how subjects relate to one another.



35%

■ 2021-2022 (N=373) ■ 2020-2021 (N=2)



## **Self-Management**





## **Self-Management: Comparison Over Time**





#### Grit





## **Grit: Comparison Over Time**



#### **Involvement**





## **Involvement: Comparison Over Time**



#### **Future Goals**



## **Future Goals: Comparison Over Time**



## **Post-High School Plans**

Which of the following best describes your plans for after high school? (N=374)





### **Acceptance**





## **Acceptance: Comparison Over Time**



## **Relationships with Peers**





## Relationships with Peers: Comparison Over Time





## **Perceptions of Peers**





## **Perceptions of Peers: Comparison Over Time**





## **Relationships with Adults**



## Relationships with Adults: Comparison Over Time





Follow us on Twitter: @k12insight

www.k12insight.com