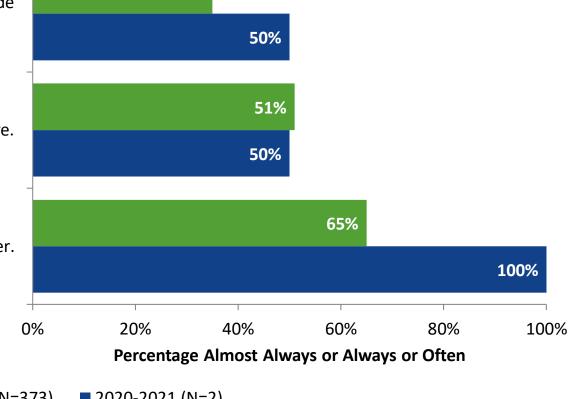

## **Relevance: Comparison Over Time**

How frequently do you feel the following statements are true?

I see how what I'm learning in school relates to my future.

I see how subjects relate to one another.

35%

■ 2021-2022 (N=373) ■ 2020-2021 (N=2)