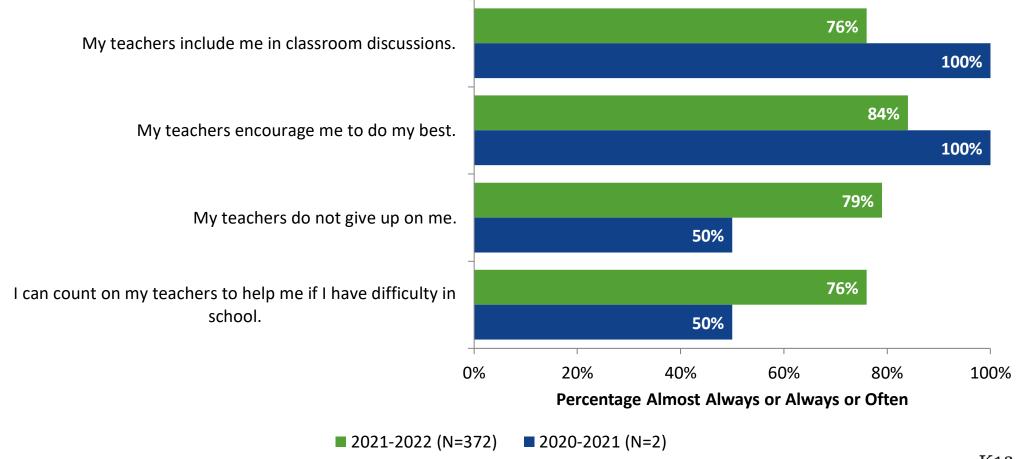

## Relationships with Adults: Comparison Over Time

Follow us on Twitter: @k12insight

www.k12insight.com