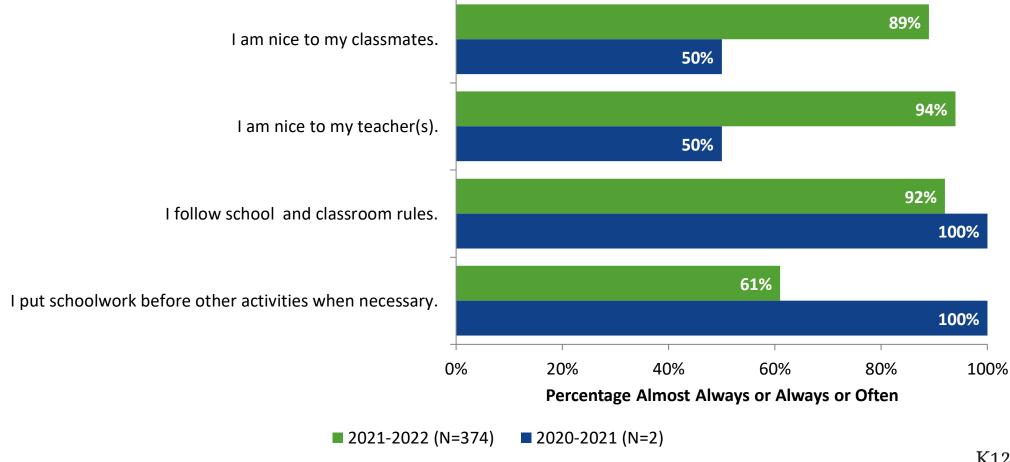

feel the following statement is true? Generally, I like school. (N=375)



## **Like School: Comparison Over Time**

How frequently do you feel the following statement is true? Generally, I like school.





## **Class Experience**





## **Class Experience: Comparison Over Time**



## **Student Experience**





## **Student Experience: Comparison Over Time**



## **Academic Support**





## **Academic Support: Comparison Over Time**





#### Relevance





## **Relevance: Comparison Over Time**

How frequently do you feel the following statements are true?



I see how what I'm learning in school relates to my future.

I see how subjects relate to one another.



35%

■ 2021-2022 (N=373) ■ 2020-2021 (N=2)



## **Self-Management**





## **Self-Management: Comparison Over Time**





#### Grit





## **Grit: Comparison Over Time**



#### **Involvement**





## **Involvement: Comparison Over Time**



#### **Future Goals**



## **Future Goals: Comparison Over Time**



## **Post-High School Plans**

Which of the following best describes your plans for after high school? (N=374)





### **Acceptance**





## **Acceptance: Comparison Over Time**



## **Relationships with Peers**





## Relationships with Peers: Comparison Over Time





## **Perceptions of Peers**





## **Perceptions of Peers: Comparison Over Time**





## **Relationships with Adults**



## Relationships with Adults: Comparison Over Time





Follow us on Twitter: @k12insight

www.k12insight.com