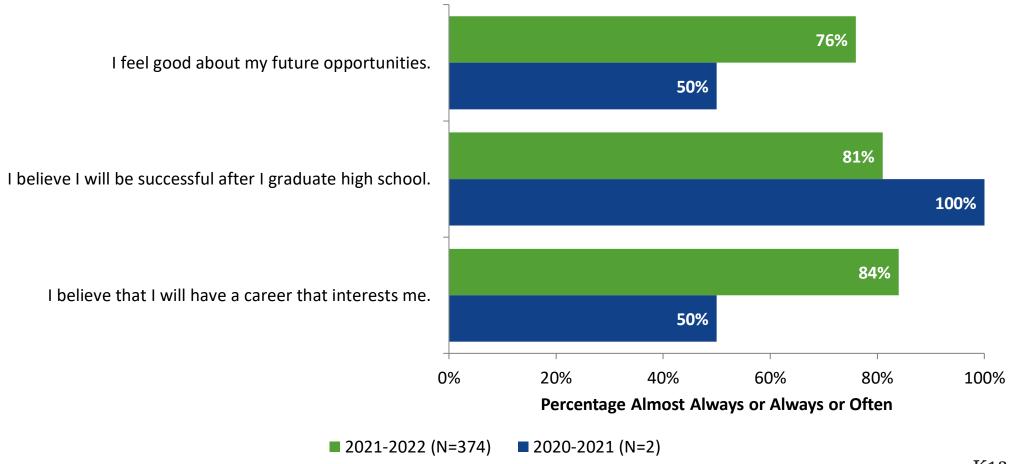

e school.





## **Class Experience**





## **Class Experience: Comparison Over Time**



## **Student Experience**





## **Student Experience: Comparison Over Time**



## **Academic Support**





## **Academic Support: Comparison Over Time**





#### Relevance





## **Relevance: Comparison Over Time**

How frequently do you feel the following statements are true?



I see how what I'm learning in school relates to my future.

I see how subjects relate to one another.



35%

■ 2021-2022 (N=373) ■ 2020-2021 (N=2)



## **Self-Management**





## **Self-Management: Comparison Over Time**





#### Grit





## **Grit: Comparison Over Time**



#### **Involvement**





## **Involvement: Comparison Over Time**



#### **Future Goals**



## **Future Goals: Comparison Over Time**



## **Post-High School Plans**

Which of the following best describes your plans for after high school? (N=374)





### **Acceptance**





## **Acceptance: Comparison Over Time**



## **Relationships with Peers**





## Relationships with Peers: Comparison Over Time





## **Perceptions of Peers**





## **Perceptions of Peers: Comparison Over Time**





## **Relationships with Adults**



## Relationships with Adults: Comparison Over Time





Follow us on Twitter: @k12insight

www.k12insight.com