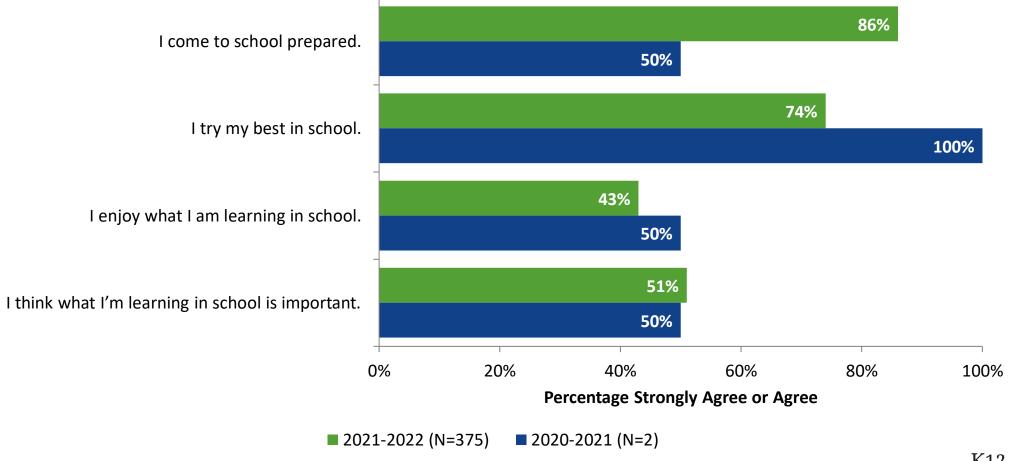

## **Overall Engagement: Comparison Over Time**

## **Overall Engagement: Comparison Over Time (Continued)**